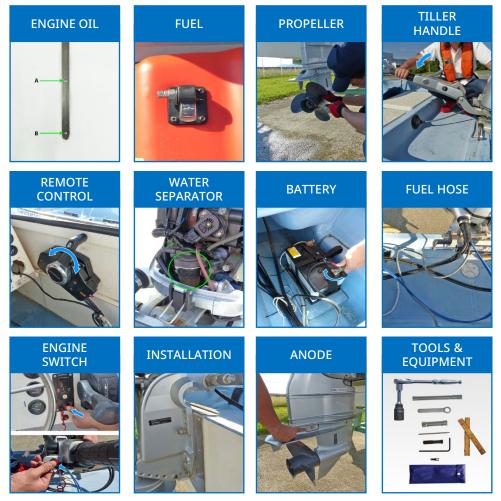

## **Pre-operation Check Menu List**

## For Honda Outboard Motors

- \* Tiller handle, remote control and water separator may not be equipped on some models.
- \* Above menu may not match your model. Refer to the Owner's manual or <u>www.hondappsv.com</u> for clarification and more details.